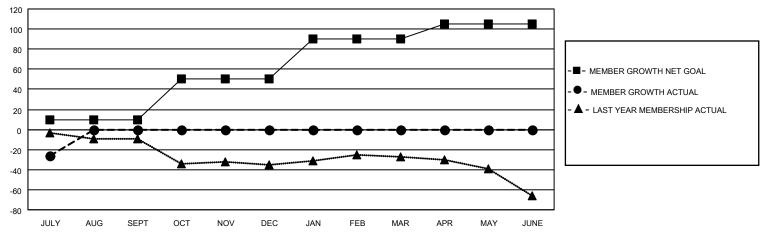

### GOALS AND ACTUAL MEMBERS CUMULATIVE

| DROPPED CLUBS: 0          |    | 3 CLUBS OF 35 ADDED 1 OR MORE<br>NEW MEMBERS | GENDER DISTRIBUTION  MALE 852 (66.82%) |              |     |
|---------------------------|----|----------------------------------------------|----------------------------------------|--------------|-----|
| DROPPED MEMBERS           |    |                                              | FEMALE                                 | 423 (33.18%) |     |
| DECEASED                  | 4  | CLICK HERE FOR CUMULATIVE                    | TOTAL FAMILY UNIT MEMBERS              |              | 288 |
| CLUB CANCELLED 0 OTHER 28 |    | MEMBERSHIP DATA                              | FAMILY MEMBERS PAYING HALF             |              | 146 |
| TOTAL                     | 32 |                                              | DOES                                   |              |     |